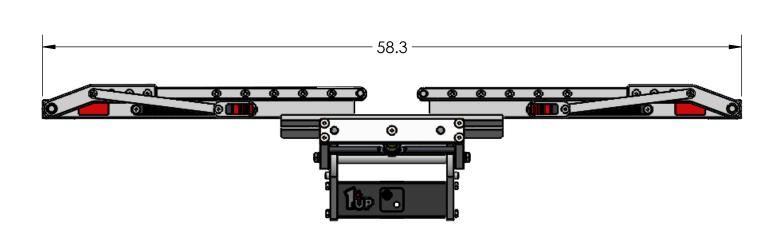

## **SUPER DUTY SINGLE**







**OVERALL WIDTH-WIDE POSITION** 

## **SUPER DUTY SINGLE - STORAGE POSITION**







**BASE RACK** 

BASE RACK W/ ONE ADD-ON

BASE RACK W/ TWO ADD-ONS

## **SUPER DUTY SINGLE - RIDE POSITION**



#### **SUPER DUTY SINGLE - DOWN POSITION**



4.7 FOR 2" HITCH 4.4 FOR 2.5" HITCH

5.2

MAX





BASE RACK W/ TWO ADD-ONS

#### **SUPER DUTY DOUBLE**







**OVERALL WIDTH-WIDE POSITION** 

## **SUPER DUTY DOUBLE - STORAGE POSITION**





BASE RACK W/ ONE ADD-ON

BASE RACK W/ TWO ADD-ONS

# **SUPER DUTY DOUBLE - RIDE POSITION**





#### **SUPER DUTY DOUBLE - DOWN POSITION**



5.1 FOR 2" HITCH 4.8 FOR 2.5" HITCH

BASE RACK W/ TWO ADD-ONS