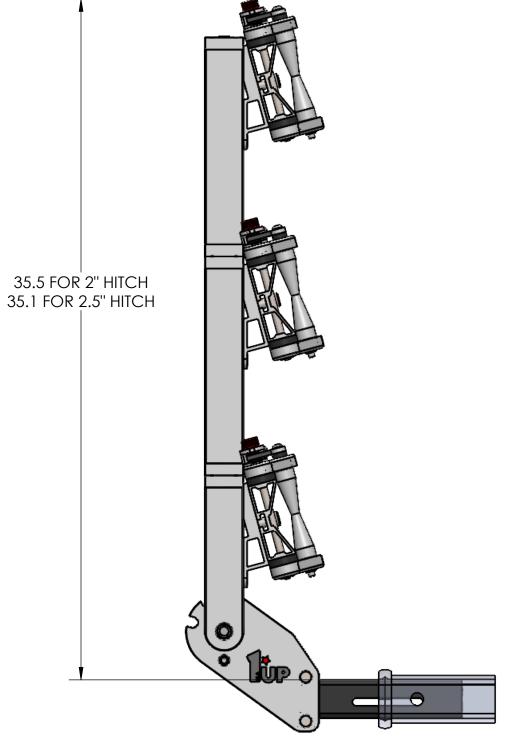

## **SUPER DUTY SINGLE**







**OVERALL WIDTH-WIDE POSITION** 

## **SUPER DUTY SINGLE - STORAGE POSITION**







**BASE RACK** 

BASE RACK W/ ONE ADD-ON

BASE RACK W/ TWO ADD-ONS

## **SUPER DUTY SINGLE - RIDE POSITION**



#### **SUPER DUTY SINGLE - DOWN POSITION**



4.7 FOR 2" HITCH 4.4 FOR 2.5" HITCH

5.2

MAX





BASE RACK W/ TWO ADD-ONS

#### **SUPER DUTY DOUBLE**







**OVERALL WIDTH-WIDE POSITION** 

## **SUPER DUTY DOUBLE - STORAGE POSITION**





BASE RACK W/ ONE ADD-ON

BASE RACK W/ TWO ADD-ONS

# **SUPER DUTY DOUBLE - RIDE POSITION**





#### **SUPER DUTY DOUBLE - DOWN POSITION**



5.1 FOR 2" HITCH 4.8 FOR 2.5" HITCH

BASE RACK W/ TWO ADD-ONS