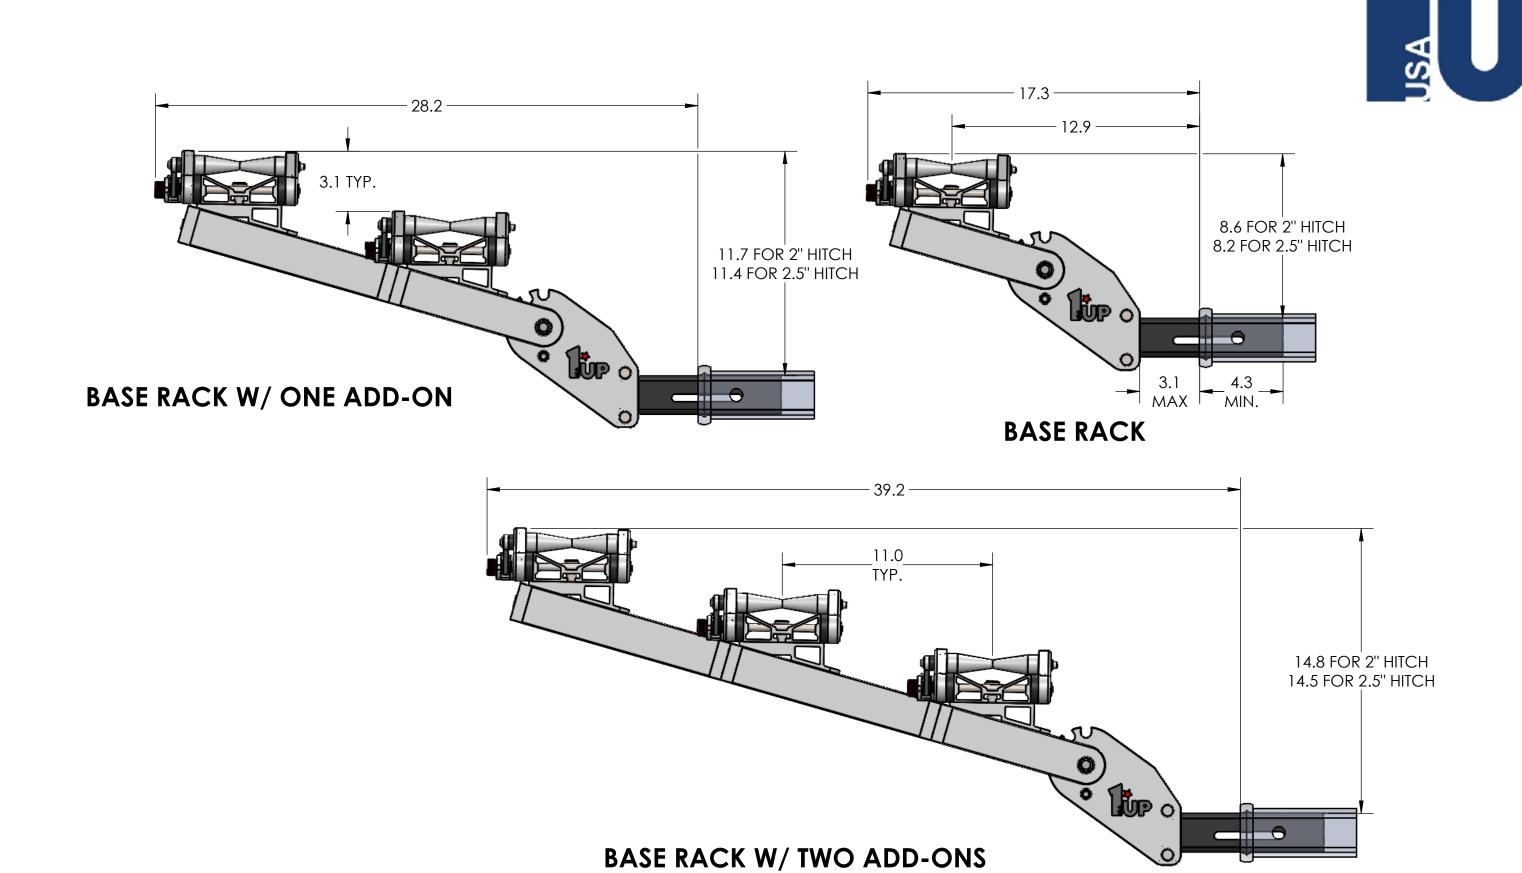

## **SUPER DUTY SINGLE - STORAGE POSITION**

**BASE RACK** 

BASE RACK W/ ONE ADD-ON

BASE RACK W/ TWO ADD-ONS