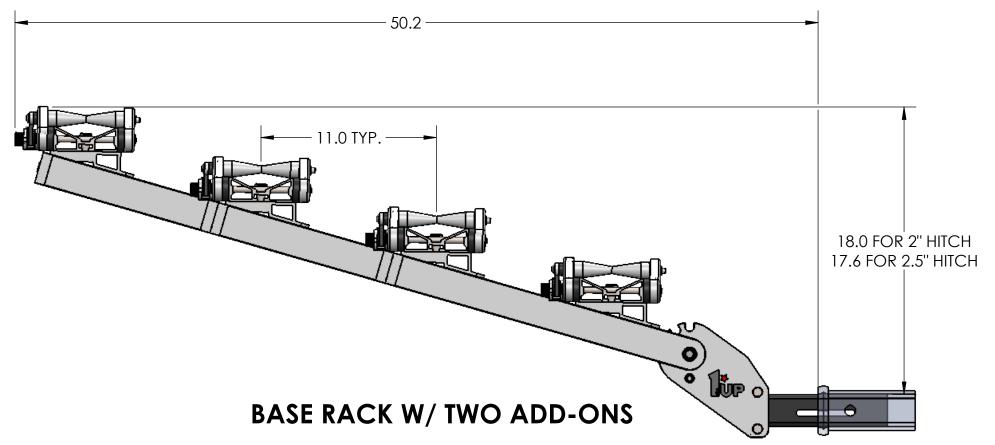

## **SUPER DUTY SINGLE - STORAGE POSITION**

**BASE RACK** 

BASE RACK W/ ONE ADD-ON

BASE RACK W/ TWO ADD-ONS