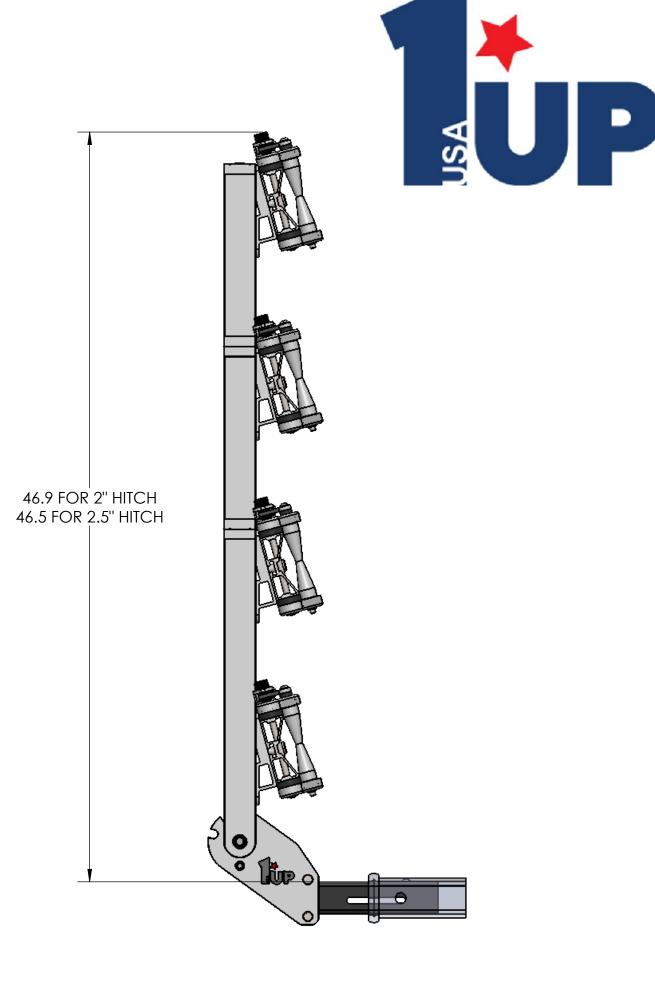

## **SUPER DUTY SINGLE**







**OVERALL WIDTH-WIDE POSITION** 

## **SUPER DUTY SINGLE - STORAGE POSITION**







**BASE RACK** 

BASE RACK W/ ONE ADD-ON

BASE RACK W/ TWO ADD-ONS

## **SUPER DUTY SINGLE - RIDE POSITION**



#### **SUPER DUTY SINGLE - DOWN POSITION**



4.7 FOR 2" HITCH 4.4 FOR 2.5" HITCH

5.2

MAX





BASE RACK W/ TWO ADD-ONS

#### **SUPER DUTY DOUBLE**







**OVERALL WIDTH-WIDE POSITION** 

## **SUPER DUTY DOUBLE - STORAGE POSITION**





BASE RACK W/ ONE ADD-ON

BASE RACK W/ TWO ADD-ONS

# **SUPER DUTY DOUBLE - RIDE POSITION**





#### **SUPER DUTY DOUBLE - DOWN POSITION**



5.1 FOR 2" HITCH 4.8 FOR 2.5" HITCH

BASE RACK W/ TWO ADD-ONS