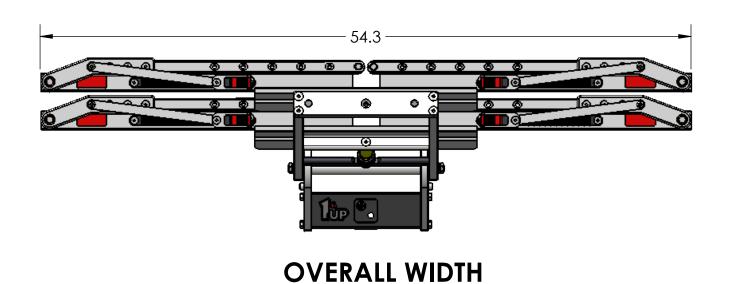

## **SUPER DUTY SINGLE**







**OVERALL WIDTH-WIDE POSITION** 

## **SUPER DUTY SINGLE - STORAGE POSITION**







**BASE RACK** 

BASE RACK W/ ONE ADD-ON

BASE RACK W/ TWO ADD-ONS

## **SUPER DUTY SINGLE - RIDE POSITION**



#### **SUPER DUTY SINGLE - DOWN POSITION**



4.7 FOR 2" HITCH 4.4 FOR 2.5" HITCH

5.2

MAX





BASE RACK W/ TWO ADD-ONS

#### **SUPER DUTY DOUBLE**







**OVERALL WIDTH-WIDE POSITION** 

## **SUPER DUTY DOUBLE - STORAGE POSITION**





BASE RACK W/ ONE ADD-ON

BASE RACK W/ TWO ADD-ONS

# **SUPER DUTY DOUBLE - RIDE POSITION**





#### **SUPER DUTY DOUBLE - DOWN POSITION**



5.1 FOR 2" HITCH 4.8 FOR 2.5" HITCH

BASE RACK W/ TWO ADD-ONS