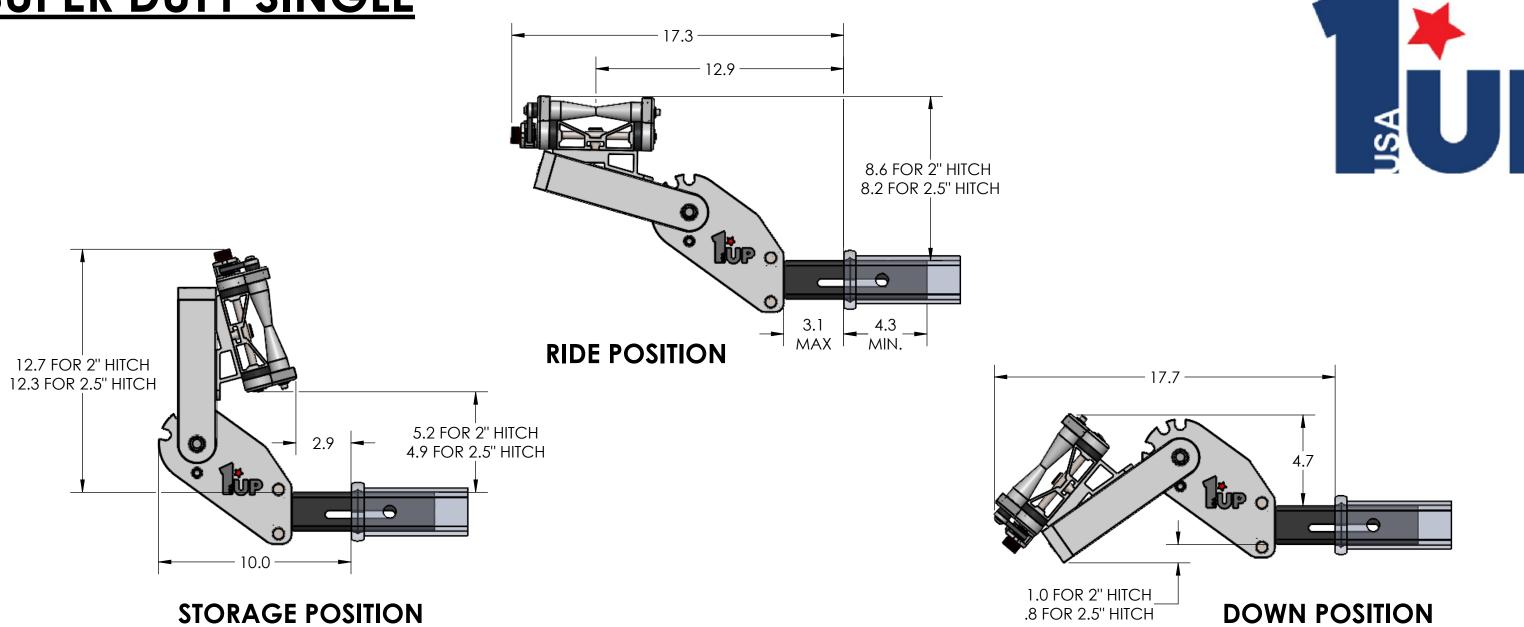

## **SUPER DUTY SINGLE - STORAGE POSITION**

**BASE RACK** 

BASE RACK W/ ONE ADD-ON

BASE RACK W/ TWO ADD-ONS

## **SUPER DUTY SINGLE - RIDE POSITION**

#### **SUPER DUTY SINGLE - DOWN POSITION**

4.7 FOR 2" HITCH 4.4 FOR 2.5" HITCH

5.2

MAX

BASE RACK W/ TWO ADD-ONS