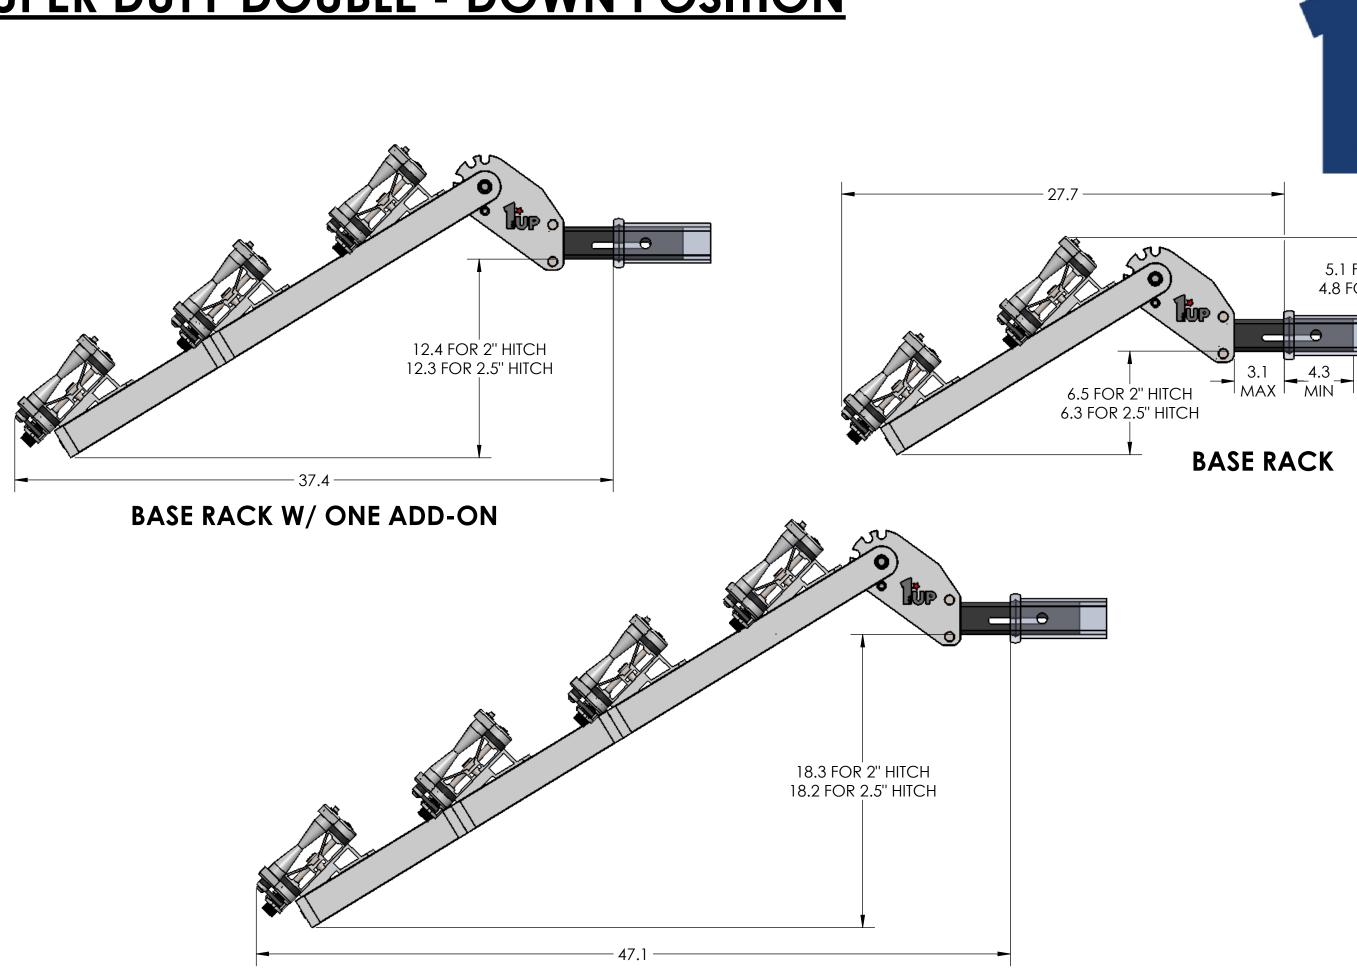

#### **SUPER DUTY DOUBLE - DOWN POSITION**

5.1 FOR 2" HITCH 4.8 FOR 2.5" HITCH

BASE RACK W/ TWO ADD-ONS