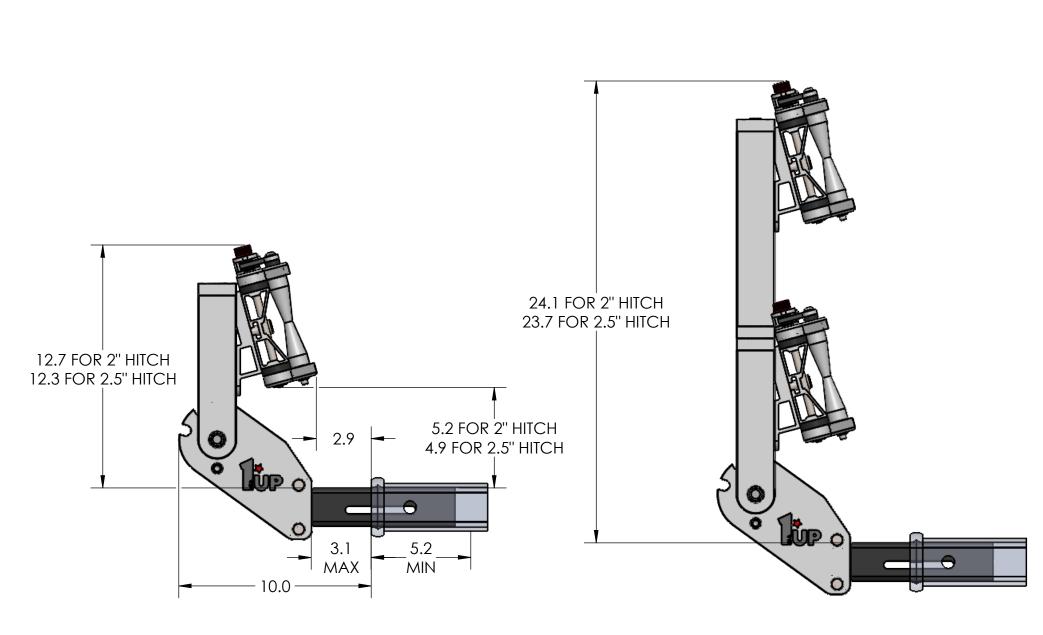

## **SUPER DUTY DOUBLE - STORAGE POSITION**

BASE RACK W/ ONE ADD-ON

BASE RACK W/ TWO ADD-ONS