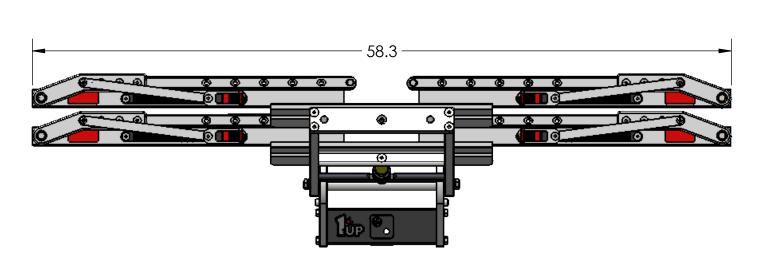

## **SUPER DUTY SINGLE**







**OVERALL WIDTH-WIDE POSITION** 

## **SUPER DUTY SINGLE - STORAGE POSITION**







**BASE RACK** 

BASE RACK W/ ONE ADD-ON

BASE RACK W/ TWO ADD-ONS

## **SUPER DUTY SINGLE - RIDE POSITION**



#### **SUPER DUTY SINGLE - DOWN POSITION**



4.7 FOR 2" HITCH 4.4 FOR 2.5" HITCH

5.2

MAX





BASE RACK W/ TWO ADD-ONS

#### **SUPER DUTY DOUBLE**







**OVERALL WIDTH-WIDE POSITION** 

## **SUPER DUTY DOUBLE - STORAGE POSITION**





BASE RACK W/ ONE ADD-ON

BASE RACK W/ TWO ADD-ONS

# **SUPER DUTY DOUBLE - RIDE POSITION**





#### **SUPER DUTY DOUBLE - DOWN POSITION**



5.1 FOR 2" HITCH 4.8 FOR 2.5" HITCH

BASE RACK W/ TWO ADD-ONS