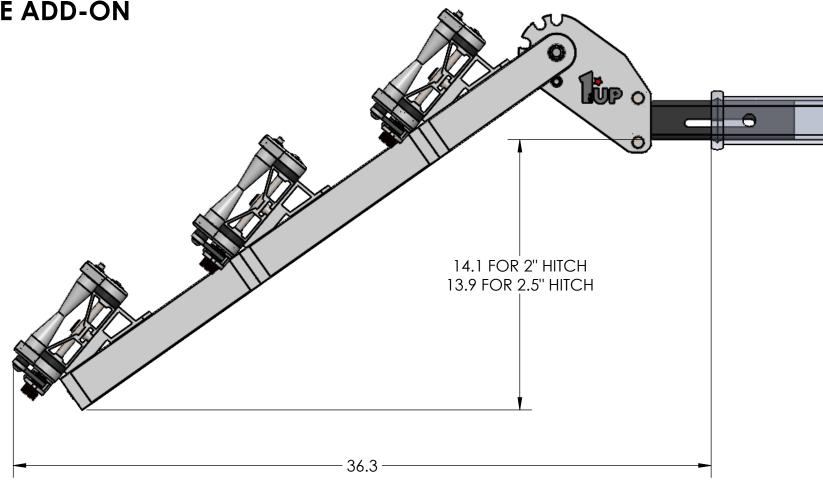

## **SUPER DUTY SINGLE**







**OVERALL WIDTH-WIDE POSITION** 

## **SUPER DUTY SINGLE - STORAGE POSITION**







**BASE RACK** 

BASE RACK W/ ONE ADD-ON

BASE RACK W/ TWO ADD-ONS

## **SUPER DUTY SINGLE - RIDE POSITION**



#### **SUPER DUTY SINGLE - DOWN POSITION**



4.7 FOR 2" HITCH 4.4 FOR 2.5" HITCH

5.2

MAX





BASE RACK W/ TWO ADD-ONS

#### **SUPER DUTY DOUBLE**







**OVERALL WIDTH-WIDE POSITION** 

## **SUPER DUTY DOUBLE - STORAGE POSITION**





BASE RACK W/ ONE ADD-ON

BASE RACK W/ TWO ADD-ONS

# **SUPER DUTY DOUBLE - RIDE POSITION**





#### **SUPER DUTY DOUBLE - DOWN POSITION**



5.1 FOR 2" HITCH 4.8 FOR 2.5" HITCH

BASE RACK W/ TWO ADD-ONS