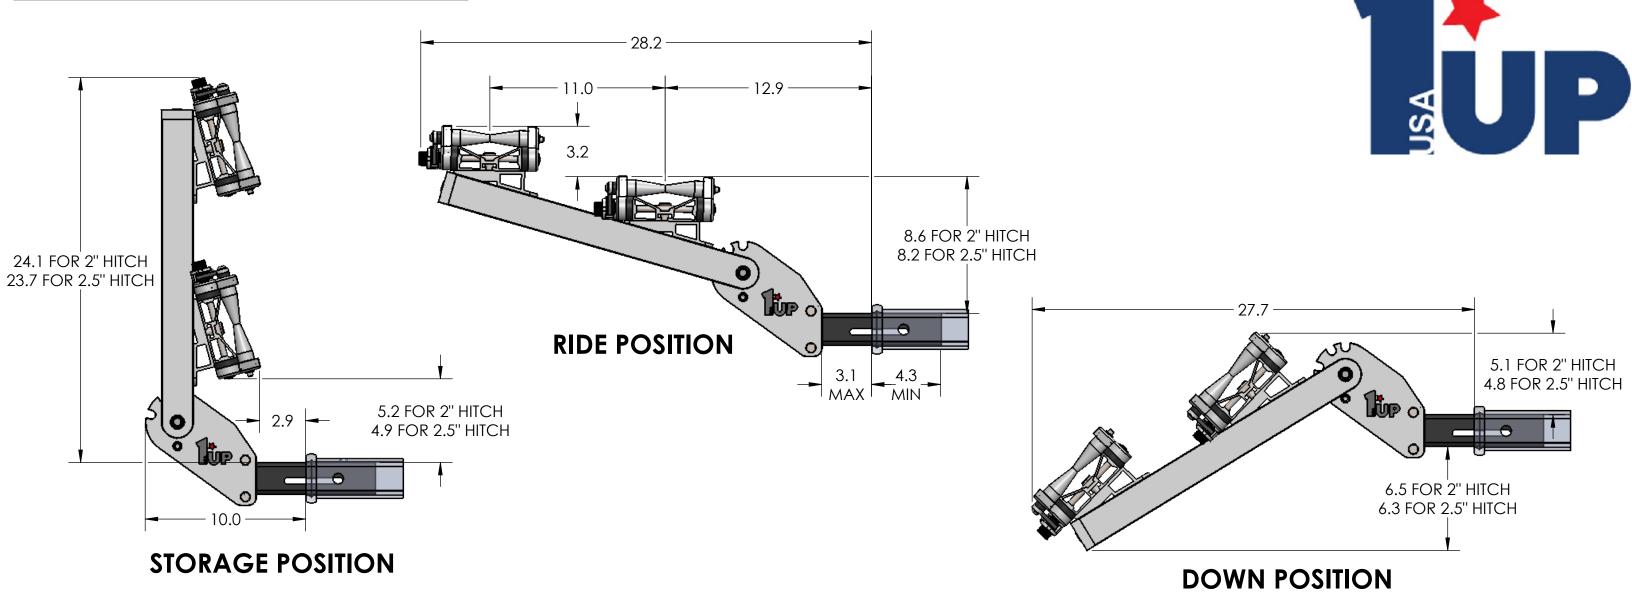

## **SUPER DUTY SINGLE - STORAGE POSITION**

**BASE RACK** 

BASE RACK W/ ONE ADD-ON

BASE RACK W/ TWO ADD-ONS

## **SUPER DUTY SINGLE - RIDE POSITION**

#### **SUPER DUTY SINGLE - DOWN POSITION**

4.7 FOR 2" HITCH 4.4 FOR 2.5" HITCH

5.2

MAX

BASE RACK W/ TWO ADD-ONS