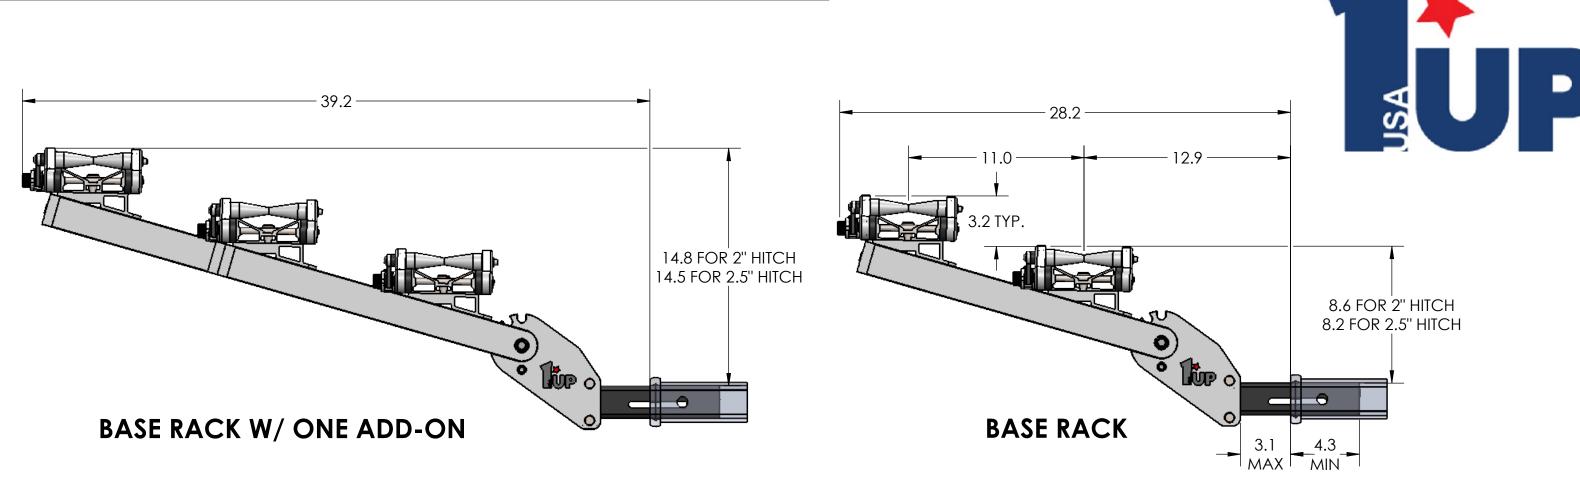

## **SUPER DUTY SINGLE - STORAGE POSITION**

**BASE RACK** 

BASE RACK W/ ONE ADD-ON

BASE RACK W/ TWO ADD-ONS