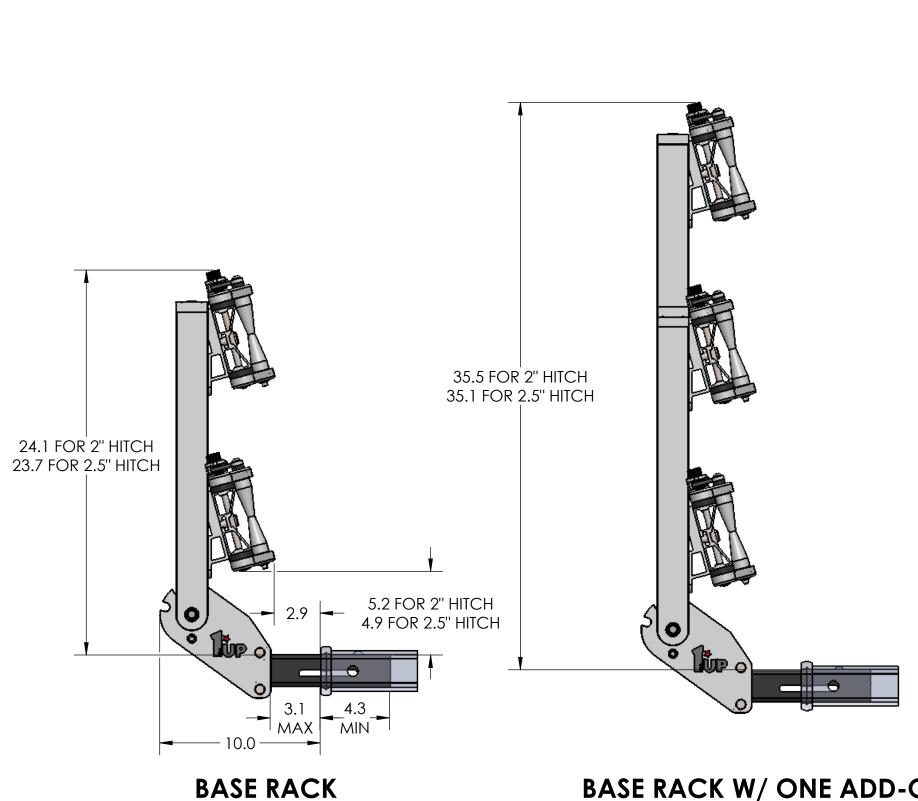

## **SUPER DUTY SINGLE - STORAGE POSITION**

**BASE RACK** 

BASE RACK W/ ONE ADD-ON

BASE RACK W/ TWO ADD-ONS