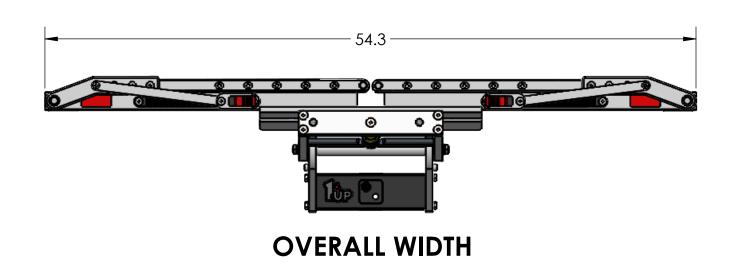

## **SUPER DUTY SINGLE**







**OVERALL WIDTH-WIDE POSITION** 

## **SUPER DUTY SINGLE - STORAGE POSITION**







**BASE RACK** 

BASE RACK W/ ONE ADD-ON

BASE RACK W/ TWO ADD-ONS

## **SUPER DUTY SINGLE - RIDE POSITION**



#### **SUPER DUTY SINGLE - DOWN POSITION**



4.7 FOR 2" HITCH 4.4 FOR 2.5" HITCH

5.2

MAX





BASE RACK W/ TWO ADD-ONS

#### **SUPER DUTY DOUBLE**







**OVERALL WIDTH-WIDE POSITION** 

## **SUPER DUTY DOUBLE - STORAGE POSITION**





BASE RACK W/ ONE ADD-ON

BASE RACK W/ TWO ADD-ONS

# **SUPER DUTY DOUBLE - RIDE POSITION**





#### **SUPER DUTY DOUBLE - DOWN POSITION**



5.1 FOR 2" HITCH 4.8 FOR 2.5" HITCH

BASE RACK W/ TWO ADD-ONS