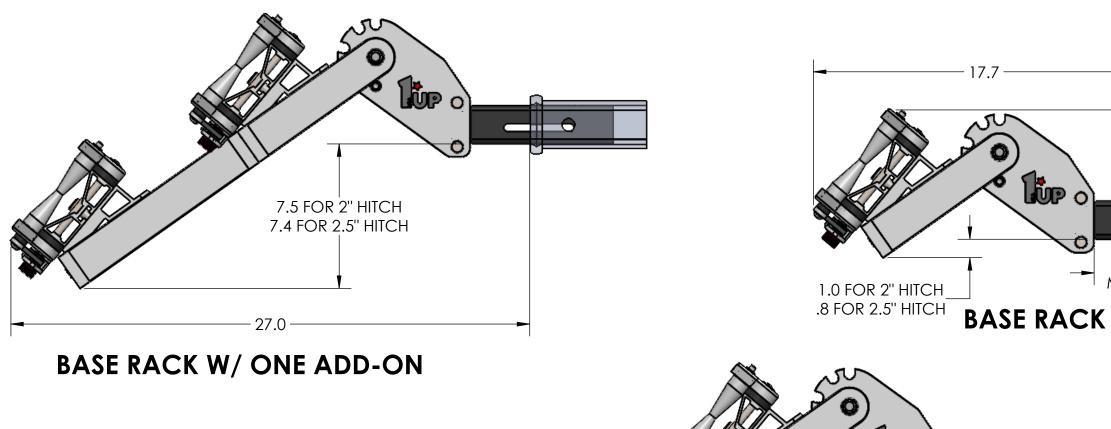

## **SUPER DUTY SINGLE**







**OVERALL WIDTH-WIDE POSITION** 

## **SUPER DUTY SINGLE - STORAGE POSITION**







**BASE RACK** 

BASE RACK W/ ONE ADD-ON

BASE RACK W/ TWO ADD-ONS

## **SUPER DUTY SINGLE - RIDE POSITION**



#### **SUPER DUTY SINGLE - DOWN POSITION**



4.7 FOR 2" HITCH 4.4 FOR 2.5" HITCH

5.2

MAX





BASE RACK W/ TWO ADD-ONS

#### **SUPER DUTY DOUBLE**







**OVERALL WIDTH-WIDE POSITION** 

## **SUPER DUTY DOUBLE - STORAGE POSITION**





BASE RACK W/ ONE ADD-ON

BASE RACK W/ TWO ADD-ONS

# **SUPER DUTY DOUBLE - RIDE POSITION**





#### **SUPER DUTY DOUBLE - DOWN POSITION**



5.1 FOR 2" HITCH 4.8 FOR 2.5" HITCH

BASE RACK W/ TWO ADD-ONS