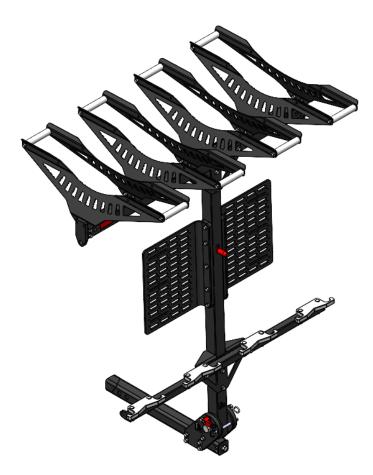

# **Recon APS Side Panel**

### In the Box:

- Side Panel(s)
- Mounting Brackets
- Hardware Packet

## Product Notes:

• Weight Capacity: 75 lbs per Side Panel