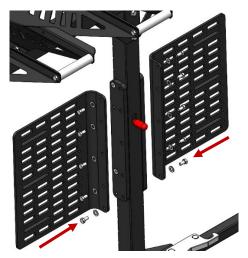

### Step 2:

- Insert 5/16"-18 Hex Bolts and 5/16" Washers through Side Panel and into Mounting Bracket.
- Tighten using 1/2" Wrench.
- Repeat for additional Side Panel if applicable.