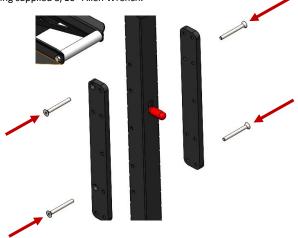

## Step 1:

- Insert 5/16"-18 Flat Heads through Mounting Bracket, Vertical, and into opposing Mounting Bracket.
- Tighten using supplied 3/16" Allen Wrench.