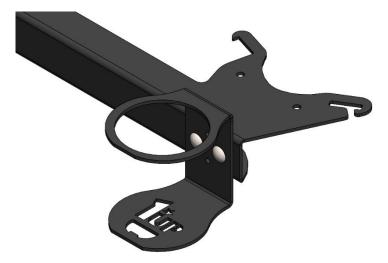

## Installation

- Insert Carriage Bolts through square holes of Bottle Holder.
- Orient Bottle Holder in direction shown below.
- Insert Carriage Bolts through holes on back of Lower Horizontal.
- Use 7/16" Wrench to tighten nuts firmly.