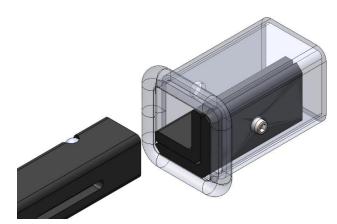

## **Installation**

- Remove 3/8-16 x 1/2" SHCS from 3" Hitch Adapter.
- Insert 3" Hitch Adapter into receiver, tapped hole to be on vertical leg. (See picture above for part orientation.)
- Align Tapped hole of 3" Hitch Adapter with hole on side of receiver.
- Thread 3/8-16 SHCS into tapped hole of 3" Hitch Adapter.
- Insert rack into receiver to desired location. Tighten security bolt on rack.