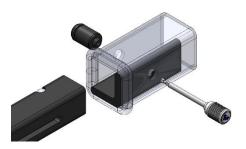

# For racks with slotted hitch bar follow installation instructions below.

- Insert 2.5" Hitch Adapter into receiver, tapped hole to be on vertical leg. (See picture above for part orientation.)
- Align tapped hole of 2.5" Hitch Adapter with hole on side of receiver.
- Thread 3/8-16 x .875" SHSS into tapped hole of 2.5" Hitch Adapter until resistance is felt.
- Insert rack into receiver to desired location. Tighten security bolt on rack.
- Remove 3/8-16 x .875" SHSS.
- Insert 1/4 turn lock through hole of receiver, 2.5" Hitch Adapter, and slot of hitch bar locking rack to vehicle.

# For racks without slotted hitch bar follow installation instructions below.

- Insert 2.5" Hitch Adapter into receiver, tapped hole to be on vertical leg. (See picture above for part orientation.)
- Align Tapped hole of 2.5" Hitch Adapter with hole on side of receiver.
- Thread 3/8-16 x .875" SHSS into tapped hole of 2.5" Hitch Adapter until resistance is felt.
- Insert rack into receiver to desired location. Tighten security bolt on rack.