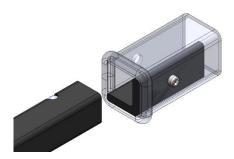

# For racks with slotted hitch bar follow installation instructions below.

- Insert 2.5" Hitch Adapter into receiver, tapped hole to be on vertical leg. (See picture above for part orientation.)
- Align tapped hole of 2.5" Hitch Adapter with hole on side of receiver.
- Thread 3/8-16 x .875" SHSS into tapped hole of 2.5" Hitch Adapter until resistance is felt.
- Insert rack into receiver to desired location. Tighten security bolt on rack.
- Remove 3/8-16 x .875" SHSS.
- Insert 1/4 turn lock through hole of receiver, 2.5" Hitch Adapter, and slot of hitch bar locking rack to vehicle.

# For racks without slotted hitch bar follow installation instructions below.

- Insert 2.5" Hitch Adapter into receiver, tapped hole to be on vertical leg. (See picture above for part orientation.)
- Align Tapped hole of 2.5" Hitch Adapter with hole on side of receiver.
- Thread 3/8-16 x .875" SHSS into tapped hole of 2.5" Hitch Adapter until resistance is felt.
- Insert rack into receiver to desired location. Tighten security bolt on rack.